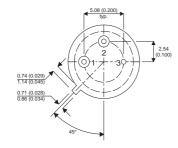

Dimensions in mm (inches).

## TO39 (TO205AD) PINOUTS

1 – Emitter

2 - Base

3 - Collector