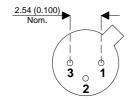

Dimensions in mm (inches).





## TO18 (TO206AA) PINOUTS

1 – Emitter

2 - Base

3 - Collector

## Bipolar NPN Device in a Hermetically sealed TO18 Metal Package.

**Bipolar NPN Device.** 

$$V_{ceo} = 80V$$

$$I_{c} = 0.05A$$

All Semelab hermetically sealed products can be processed in accordance with the requirements of BS, CECC and JAN, JANTX, JANTXV and JANS specifications

| Parameter                 | Test Conditions         | Min. | Тур. | Max. | Units |
|---------------------------|-------------------------|------|------|------|-------|
| V <sub>CEO</sub> *        |                         |      |      | 80   | V     |
| I <sub>C(CONT)</sub>      |                         |      |      | 0.05 | Α     |
| h <sub>FE</sub>           | $@ 3/4m (V_{ce} / I_c)$ | 20   |      |      | -     |
| f <sub>t</sub>