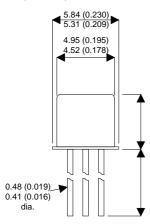

Dimensions in mm (inches).

## Bipolar NPN Device in a Hermetically sealed TO18 Metal Package.

**Bipolar NPN Device.** 

$$V_{ceo} = 80V$$

$$I_{c} = 0.05A$$

All Semelab hermetically sealed products can be processed in accordance with the requirements of BS, CECC and JAN, JANTX, JANTXV and JANS specifications