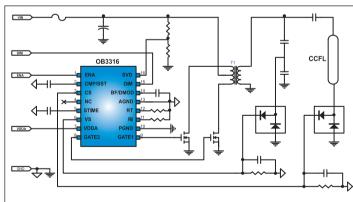

ight solution with minimum total BOM count.

### **Applications:**

LCD CCFL backlight system in

- LCD Monitor/TV
- Portable DVD
- LCD flat panel display for instruments/automobile

#### Features:

- High precision reference and frequency setting
- External programmability of the key parameters
- Flexible dimming mode with wide range control:
  - Seletive postive or negative dimming version
  - Analog, internal burst and external LPWM
  - 0-3V DC voltage direct dimming without any additional components
- Comprehensive protection coverage:
  - IC supply under voltage lockout (UVLO)
  - System supply brownout protection
  - Output over voltage protection (OVP)
  - Open lamp protection
  - Short lamp protention
- Available in DIP16 and SOP16 packages, RoHS compliant

# Typical Application: