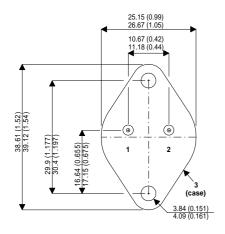

BDX83

Dimensions in mm (inches).

## TO3 (TO204AA) PINOUTS

1 – Base 2 – Emitter Cas

Case - Collector

| Parameter                 | Test Conditions        | Min. | Тур. | Max. | Units |
|---------------------------|------------------------|------|------|------|-------|
| V <sub>CEO</sub> *        |                        |      |      | 40   | V     |
| I <sub>C(CONT)</sub>      |                        |      |      | 10   | Α     |
| h <sub>FE</sub>           | $@ 3/1 (V_{CE}/I_{C})$ | 750  |      |      | -     |
| f <sub>t</sub>            |                        |      |      |      | Hz    |
| P <sub>D</sub>            |                        |      |      | 125  | W     |
| * Maximum Working Voltage |                        |      |      |      |       |