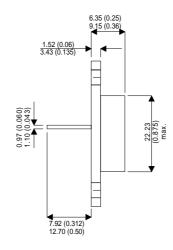

BDX83

Dimensions in mm (inches).





## Bipolar NPN Device in a Hermetically sealed TO3 Metal Package.

## **Bipolar NPN Device.**

$$V_{CEO} = 40V$$

$$I_c = 10A$$

All Semelab hermetically sealed products can be processed in accordance with the requirements of BS, CECC and JAN, JANTX, JANTXV and JANS specifications.

## TO3 (TO204AA) PINOUTS

1 – Base 2 – Emitter Cas

Case - Collector

| Parameter                 | Test Conditions        | Min. | Тур. | Max. | Units |
|---------------------------|------------------------|------|------|------|-------|
| V <sub>CEO</sub> *        |                        |      |      | 40   | V     |
| I <sub>C(CONT)</sub>      |                        |      |      | 10   | Α     |
| h <sub>FE</sub>           | $@ 3/1 (V_{CE}/I_{C})$ | 750  |      |      | -     |
| f <sub>t</sub>