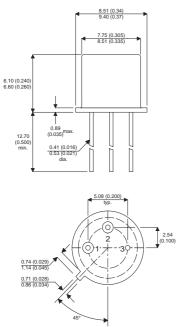

Dimensions in mm (inches).

Bipolar NPN Device in a Hermetically sealed TO39 Metal Package.

**Bipolar NPN Device.** 

$$V_{CEO} = 100V$$

 $I_c = 5A$ 

All Semelab hermetically sealed products can be processed in accordance with the requirements of BS, CECC and JAN, JANTX, JANTXV and JANS specifications

## TO39 (TO205AD) PINOUTS

1 – Emitter

2 – Base 3 – Collector

| Parameter                 | Test Conditions              | Min. | Тур. | Max. | Units |
|---------------------------|------------------------------|------|------|------|-------|
| V <sub>CEO</sub> *        |                              |      |      | 100  | V     |
| I <sub>C(CONT)</sub>      |                              |      |      | 5    | А     |
| h <sub>FE</sub>           | @ 1/0.5 ( $V_{ce}$ / $I_c$ ) | 50   |      | 250  | -     |
| f <sub>t</sub>            |                              |      | 100M |      | Hz    |
| P <sub>D</sub>            |                              |      |      | 0.8  | W     |
| * Maximum Working Voltage |                              |      |      |      |       |