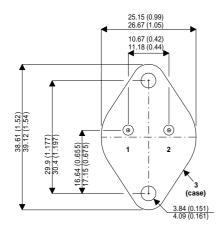

Dimensions in mm (inches).

## Bipolar NPN Device in a Hermetically sealed TO3 Metal Package.

## TO3 (TO204AA) PINOUTS

1 – Base 2

2 - Emitter

Case - Collector

| Parameter                 | Test Conditions            | Min. | Тур. | Max. | Units |
|---------------------------|----------------------------|------|------|------|-------|
| V <sub>CEO</sub> *        |                            |      |      | 200  | V     |
| I <sub>C(CONT)</sub>      |                            |      |      | 16   | А     |
| h <sub>FE</sub>           | $@~5.0/5.0~(V_{ce}~/~I_c)$ | 25   |      | 150  | -     |
| f <sub>t</sub>            |                            |      | 15M  |      | Hz    |
| P <sub>D</sub>            |                            |      |      | 250  | W     |
| * Maximum Working Voltage |                            |      |      |      |       |