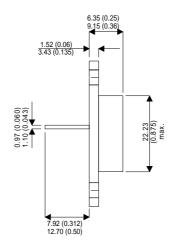

Dimensions in mm (inches).

## Bipolar NPN Device in a Hermetically sealed TO3 Metal Package.

## TO3 (TO204AA) PINOUTS

1 – Base 2

2 - Emitter

Case - Collector

| Parameter                 | Test Conditions            | Min. | Тур. | Max. | Units |
|---------------------------|----------------------------|------|------|------|-------|
| V <sub>CEO</sub> *        |                            |      |      | 200  | V     |
| I <sub>C(CONT)</sub>      |                            |      |      | 16   | А     |
| h <sub>FE</sub>           | $@~5.0/5.0~(V_{ce}~/~I_c)$ | 25   |      | 150  | -     |
| f <sub>t</sub>            |                            |      | 15M  |      | Hz    |
| P <sub>D</sub>            |                            |      |      | 250  | W     |
| * Maximum Working Voltage |                            |      |      |      |       |