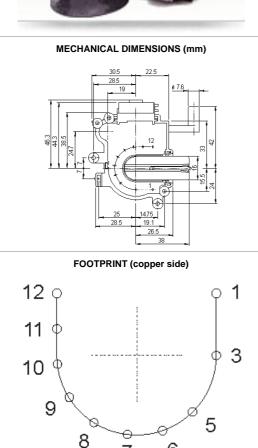

## FBT code: 13026603R



## **APPLICATION**

This Line Output Power Transformer series has been developed to provide the required scanning amplitude and EHT for 110° 4:3 and 16:9 Colour TV's Picture Tubes operating at line frequencies of 15625Hz (Standard) or 31250Hz (HDTV).

Made in layer technology, it is suitable for high quality CTV's, home theater and multimedia applications.

This transformer shall be used in conjunction with a separate Focus-G2 potentiometer depending on the CRT requirement.

This series is designed in order to meet International Safety Standards.



PACKAGING (single box)

WxLxH (mm) 88x74x156

6