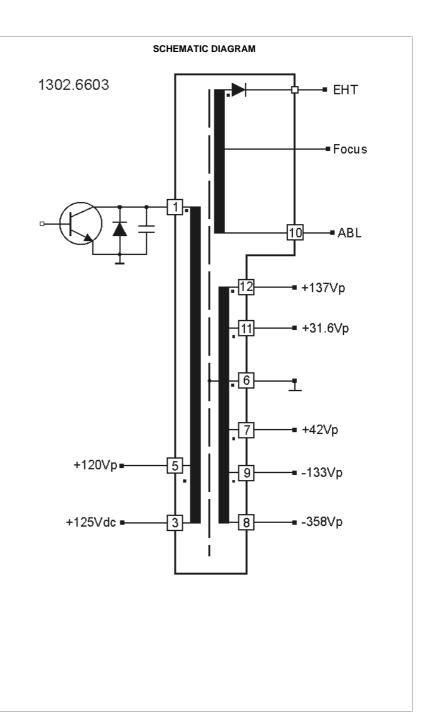

## FBT code: 13026603R



## **APPLICATION**

This Line Output Power Transformer series has been developed to provide the required scanning amplitude and EHT for 110° 4:3 and 16:9 Colour TV's Picture Tubes operating at line frequencies of 15625Hz (Standard) or 31250Hz (HDTV).

Made in layer technology, it is suitable for high quality CTV's, home theater and multimedia applications.

This transformer shall be used in conjunction with a separate Focus-G2 potentiometer depending on the CRT requirement.

This series is designed in order to meet International Safety Standards.



PACKAGING (single box)

WxLxH (mm) 88x74x156

6