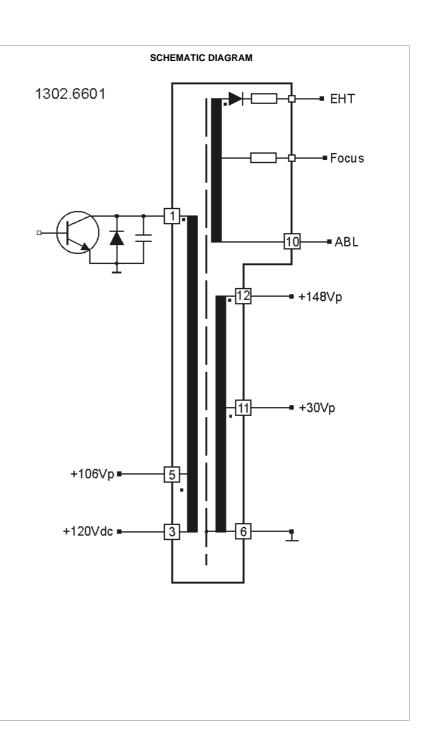

## FBT code: 13026601R



## **APPLICATION**

This Line Output Power Transformer series has been developed to provide the required scanning amplitude and EHT for 110° 4:3 and 16:9 Colour TV's Picture Tubes operating at line frequencies of 15625Hz (Standard) or 31250Hz (HDTV).

Made in layer technology, it is suitable for high quality CTV's, home theater and multimedia applications.

This transformer shall be used in conjunction with a separate Focus-G2 potentiometer depending on the CRT requirement.

This series is designed in order to meet International Safety Standards.



PACKAGING (single box)

WxLxH (mm) 88x74x156

6

8