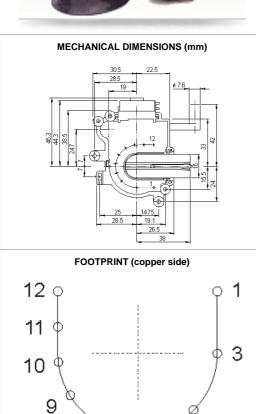

## FBT code: 13026601R



## **APPLICATION**

This Line Output Power Transformer series has been developed to provide the required scanning amplitude and EHT for 110° 4:3 and 16:9 Colour TV's Picture Tubes operating at line frequencies of 15625Hz (Standard) or 31250Hz (HDTV).

Made in layer technology, it is suitable for high quality CTV's, home theater and multimedia applications.

This transformer shall be used in conjunction with a separate Focus-G2 potentiometer depending on the CRT requirement.

This series is designed in order to meet International Safety Standards.



PACKAGING (single box)

WxLxH (mm) 88x74x156

6

8